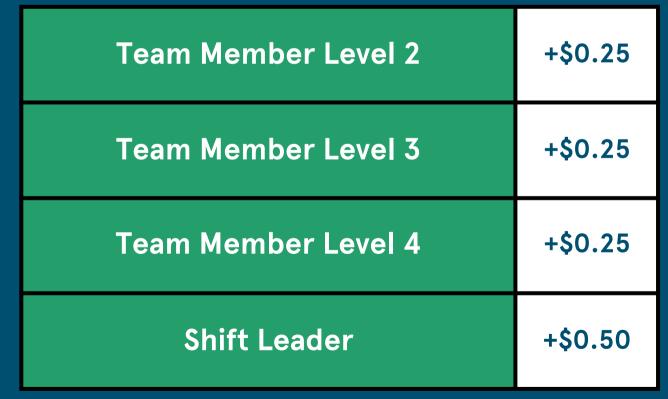

# JOURNEY How long have you worked for us?

Each power-up includes the previous and must be added in order.

Each new availability submission must meet minimum availability requirements, and must be approved by your area Director before Availability Power-ups are granted. Pay changes take effect at the beginning of pay periods only.

All Journey Power-ups are granted after the completion of each advancement checklist and an evaluation.